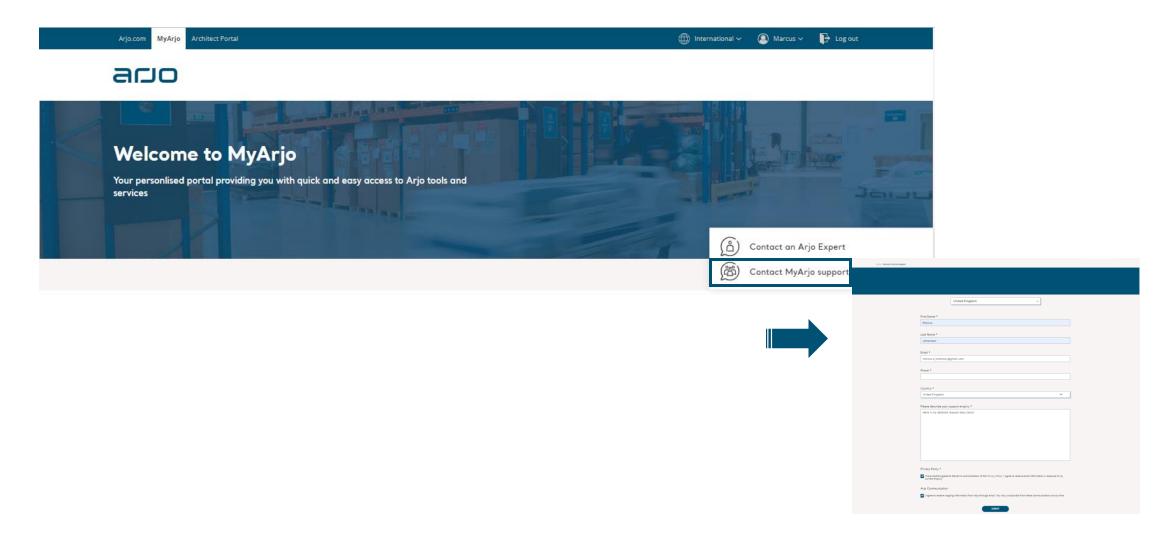

#### Contact us

If you need additional help or information please reach out to us through our contact us form.

MyArjo support section contain.

- Introduction
- User manuals
- MyArjo technical support

# How do you request support?

### Please submit your request