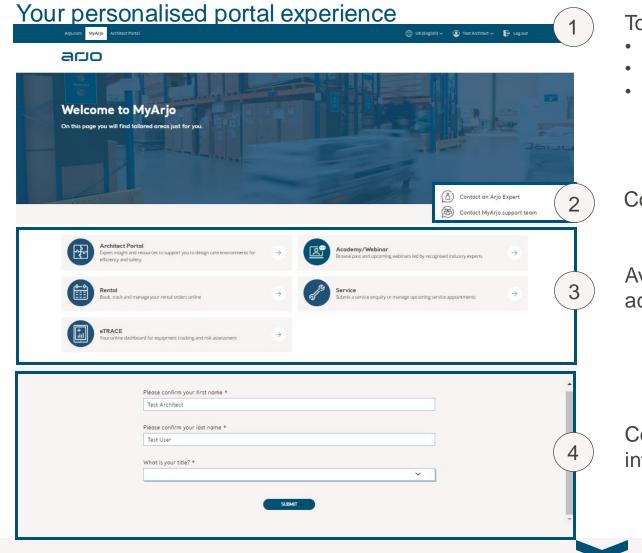

# MyArjo page

Logged in user

# MyArjo landing page

Top navigation bar

- Quick access across Arjo.com, tools and portals.
- User profile
- Log out

Contact Arjo

Available Arjo portals & tools with ability to sign up and access links

Confirm your user information and share your interests to personalise your experience

## MyArjo landing page cont.

Latest information around Arjo portals, tools and promotions

## MyArjo top menu navigation

Move between portals in a logged in mode