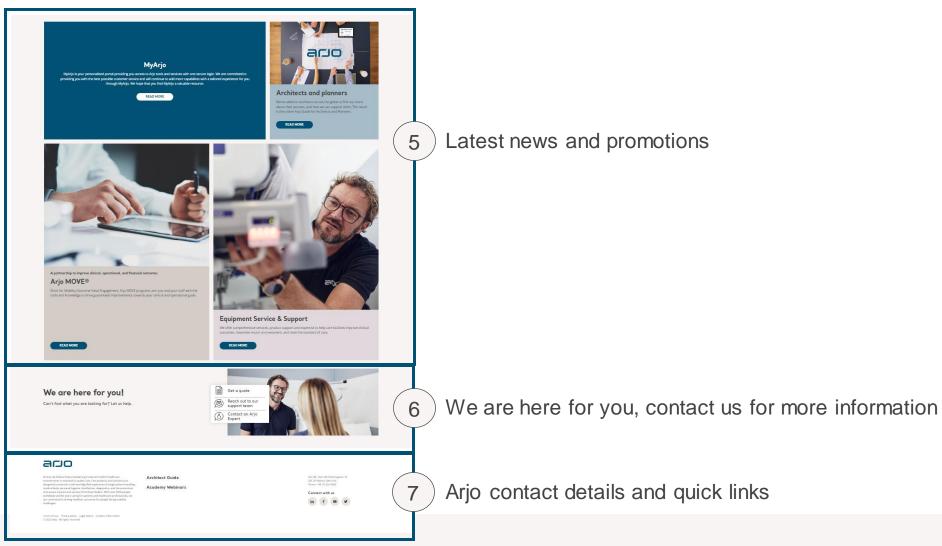

# MyArjo landing page

Top navigation bar

- Quick access across Arjo.com, tools and portals.
- User profile
- Log out

Contact Arjo

Available Arjo portals & tools with ability to sign up and access links

Confirm your user information and share your interests to personalise your experience

## MyArjo landing page cont.

Latest information around Arjo portals, tools and promotions