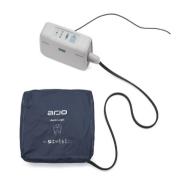

### **Auto Logic 200**

- Alternating mattress
- Self set technology
- Max patient weight 200kg

The continuum of support surfaces including overlays and mattress replacement systems are designed to help prevent and treat pressure injuries