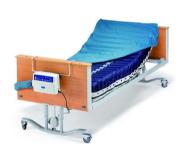

# **Sapphire Comfort Turn**

- Mattress replacement
- Low air loss
- Max patient weight 455kg