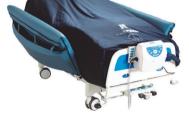

#### **Bari Breeze or Comfort Turn**

- Mattress replacement
- Low air Loss
- Turning
- Max patient weigh 455kg