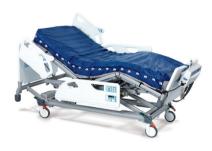

#### **Bari Breeze or Comfort Turn**

- Mattress replacement
- Low air Loss
- Turning
- Max patient weigh 455kg