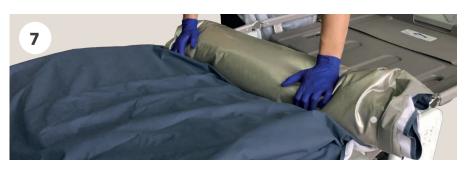

Disconnect tubeset from pump

Place tubeset on mattress and roll from the foot end towards the head end (roll it once to expel majority of the air, then retry rolling it to achieve a tighter roll)

Use buckles to secure the mattress