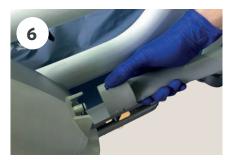

## Roll and bag an Auto Logic mattress

Hold down power button to switch off pump

Disconnect power cable from socket

Remove cable from cable management system

Wrap cable around the bottom of the pump

Release CPR by squeezing the sides

Disconnect tubeset from pump

Place tubeset on mattress and roll from the foot end towards the head end (roll it once to expel majority of the air, then retry rolling it to achieve a tighter roll)

Use buckles to secure the mattress