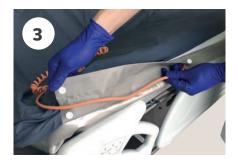

## Roll and bag an Auto Logic mattress

Hold down power button to switch off pump

Disconnect power cable from socket

Remove cable from cable management system

Wrap cable around the bottom of the pump

Release CPR by squeezing the sides