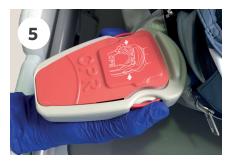

## Roll and bag an Auto Logic mattress

Hold down power button to switch off pump

Disconnect power cable from socket

Remove cable from cable management system

Wrap cable around the bottom of the pump

Release CPR by squeezing the sides