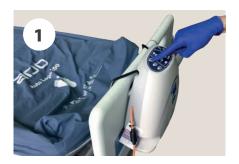

## Roll and bag an Auto Logic mattress

Hold down power button to switch off pump

Disconnect power cable from socket

Remove cable from cable management system

Wrap cable around the bottom of the pump

Release CPR by squeezing the sides