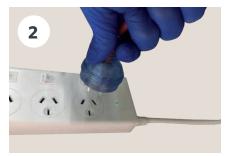

## Roll and bag an Auto Logic mattress

Hold down power button to switch off pump

Disconnect power cable from socket

Remove cable from cable management system

Wrap cable around the bottom of the pump

Release CPR by squeezing the sides