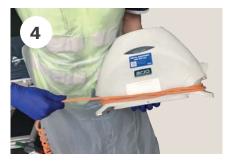

Disconnect tubeset from pump

Place tubeset on mattress and roll from the foot end towards the head end (roll it once to expel majority of the air, then retry rolling it to achieve a tighter roll)

Use buckles to secure the mattress

Bag mattress and pump

Place the pump on top of the mattress in your designated collection area

For more information call Arjo Rental: 1800 00 7368 or email: customerservice-au@arjo.com