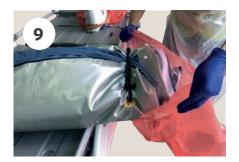

Disconnect tubeset from pump

Place tubeset on mattress and roll from the foot end towards the head end (roll it once to expel majority of the air, then retry rolling it to achieve a tighter roll)

Use buckles to secure the mattress

Bag mattress and pump

Place the pump on top of the mattress in your designated collection area

For more information call Arjo Rental: 1800 00 7368 or email: customerservice-au@arjo.com