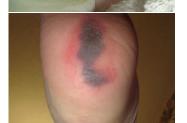

**DEEP TISSUE** 

PRESSURE INJURY
Persistent nonblanchable deep red,
maroon or purple
discoloration

Reference: https://npiap.com