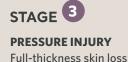

## STAGE **1**PRESSURE INJURY

Non-blanchable erythema of intact skin

PRESSURE INJURY
Partial-thickness skin
loss with exposed
dermis

**PRESSURE INJURY**Full-thickness loss of skin and tissue

Obscured fullthickness skin and tissue loss