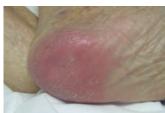

## STAGE **1**PRESSURE INJURY

Non-blanchable erythema of intact skin

PRESSURE INJURY
Partial-thickness skin
loss with exposed
dermis

**PRESSURE INJURY**Full-thickness loss of skin and tissue

Obscured fullthickness skin and tissue loss