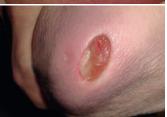

## STAGE **1**PRESSURE INJURY

Non-blanchable erythema of intact skin

PRESSURE INJURY
Partial-thickness skin
loss with exposed
dermis

**PRESSURE INJURY**Full-thickness loss of skin and tissue

Obscured fullthickness skin and tissue loss