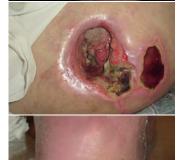

## STAGE **1**PRESSURE INJURY

Non-blanchable erythema of intact skin

PRESSURE INJURY
Partial-thickness skin
loss with exposed
dermis

**PRESSURE INJURY**Full-thickness loss of skin and tissue

Obscured fullthickness skin and tissue loss