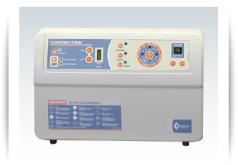

### REAL THERAPY for REAL PEOPLE™

**The Sapphire Comfort Turn**® combines true low air loss with full body lateral rotation capabilities in a complete mattress replacement system.

The microprocessor controlled blower unit features up to a 40° "Full Turn" and "Right Turn" modes of rotation. These rotation modes have a minimum cycle time of 3 minutes and a maximum of 90 minutes. The "Turn & Hold" feature allows the caregiver to rotate the patient to the left or right to help administer the patient. Additional features include: "Static" for stationary low air loss therapy, "Fowler" to boost seat inflation when the head is elevated, "Auto Firm" for rapid inflation and easy patient transfer, "Lockout" to maintain caregiver settings without accidental interruptions, "Low Pressure" and "Power Failure" audible / visual alarms and "Self Diagnostic Check" to quickly assess all switches and sensors for proper calibration and operation.

Air Cells

Control Unit

### **CONTROL UNIT**

| Dimensions:        | 53cm L x 28cm W x 40cm H         |
|--------------------|----------------------------------|
| Weight:            | 5kg                              |
|                    | Variable (3-20 minutes)          |
| Electrical Rating: | 240V / 50Hz                      |
| _                  | . Harmonized Hospital Grade Plug |
| Warranty:          | 1 Year                           |