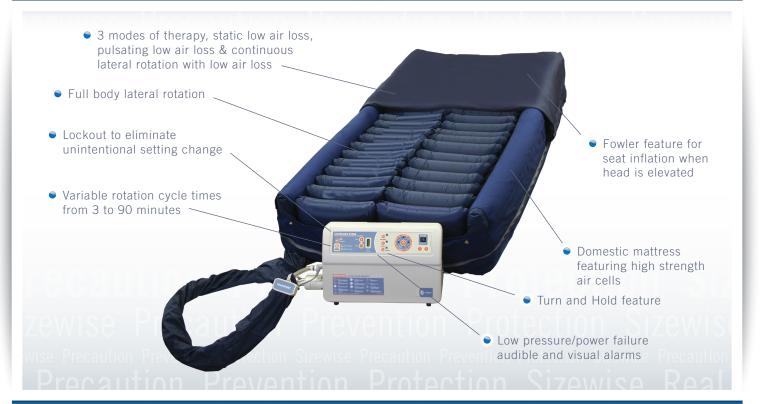

### REAL THERAPY for REAL PEOPLE™

**The Sapphire Comfort Turn**® combines true low air loss with full body lateral rotation capabilities in a complete mattress replacement system.

The microprocessor controlled blower unit features up to a 40° "Full Turn" and "Right Turn" modes of rotation. These rotation modes have a minimum cycle time of 3 minutes and a maximum of 90 minutes. The "Turn & Hold" feature allows the caregiver to rotate the patient to the left or right to help administer the patient. Additional features include: "Static" for stationary low air loss therapy, "Fowler" to boost seat inflation when the head is elevated, "Auto Firm" for rapid inflation and easy patient transfer, "Lockout" to maintain caregiver settings without accidental interruptions, "Low Pressure" and "Power Failure" audible / visual alarms and "Self Diagnostic Check" to quickly assess all switches and sensors for proper calibration and operation.

The Sapphire Comfort Turn® is a domestic mattress with 20 interchangeable air cells that are incorporated with a side support bolster that cradles the patient when rotating. The entire system is contained in a durable woven base, and the polyurethane coated top cover is waterproof yet highly vapor permeable. The entire system is portable and fits most standard medical bed frames.