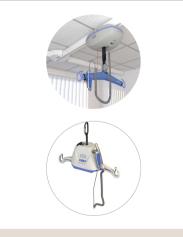

Maxi 500
4 point clip & 2 point loop
Electrically-operated passive
mobile floor lifter

Easytrack FS
Portable free standing track lift system
for portable ceiling lifts

Maxi Sky Range Ceiling-mounted patient handling systems