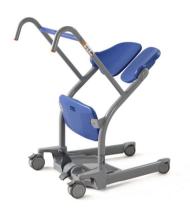

Sara Flex
Standing and raising aid

**Sara Plus** Standing and raising aid

**Maxi Twin**An innovative twin mast lifter for better stability and weight distribution

Maxi Move
Powered dynamic positioning
system floor lifter