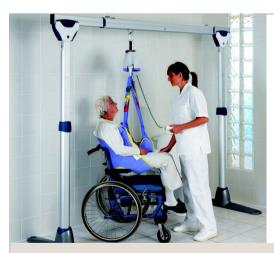

Maxi 500
4 point clip & 2 point loop
Electrically-operated passive
mobile floor lifter

Easytrack FS
Portable free standing track lift system
for portable ceiling lifts

Maxi Sky Range Ceiling-mounted patient handling systems