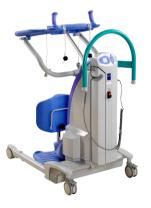

Sara Flex
Standing and raising aid

**Sara Plus** Standing and raising aid

**Maxi Twin**An innovative twin mast lifter for better stability and weight distribution

Maxi Move
Powered dynamic positioning
system floor lifter