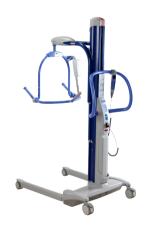

Maxi 500
4 point clip & 2 point loop
Electrically-operated passive
mobile floor lifter

Easytrack FS
Portable free standing track lift system
for portable ceiling lifts

Maxi Sky Range Ceiling-mounted patient handling systems