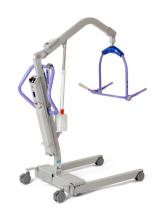

Maxi 500
4 point clip & 2 point loop
Electrically-operated passive
mobile floor lifter

Easytrack FS
Portable free standing track lift system
for portable ceiling lifts

Maxi Sky Range Ceiling-mounted patient handling systems