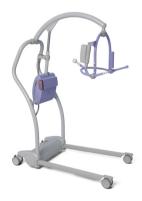

Maxi 500
4 point clip & 2 point loop
Electrically-operated passive
mobile floor lifter

Easytrack FS
Portable free standing track lift system
for portable ceiling lifts

Maxi Sky Range Ceiling-mounted patient handling systems