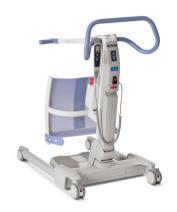

Sara Flex
Standing and raising aid

**Sara Plus** Standing and raising aid

**Maxi Twin**An innovative twin mast lifter for better stability and weight distribution

Maxi Move
Powered dynamic positioning
system floor lifter

Maxi 500
4 point clip & 2 point loop
Electrically-operated passive
mobile floor lifter

Easytrack FS
Portable free standing track lift system
for portable ceiling lifts

Maxi Sky Range Ceiling-mounted patient handling systems