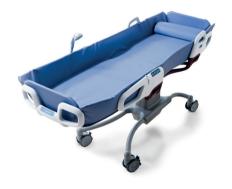

# Carevo

Designed to provide a comfortable shower experience for patients and residents who need to remain in a lying position, while enabling the caregiver to work efficiently and ergonomically.