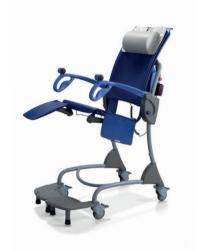

# Carino

Multipurpose hygiene chair for dependent residents. Reduces static load, saves carer time and makes the hygiene routines secure, more comfortable and dignified for the resident/patient.