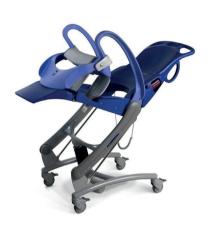

# Carendo

An efficient, ergonomic solution for assisted showering, and other hygiene routines, such as hair washing, pedicure and toileting