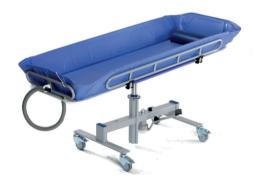

# **Basic Shower Trolley**

Basic help to facilitate efficient showering and hygiene care routines for individuals with limited mobility and need to remain in a lying position.

Arjo can support you in providing products focused on patient care, while managing the balance between your capital and operational budgets.