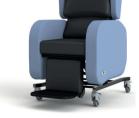

Skin IQ 1000

Arjo's Skin IQ Microclimate Manager is a fluid resistant, vapour permeable mattress cover.

Seating Matters\*\* Bariatric chair

Carmina Bariatric shower commode chair SWL: 320Kg

Email Arjo

SWL\* - Safe Working Load \*\* Subject to variability