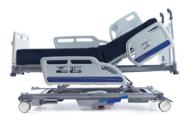

## Call Arjo Rental 1800 00 7368 (RENT)

**Citadel Plus bed** Bariatric bed SWL: 522Kg Max patient weight 454Kg

**Citadel Plus bed** Bariatric bed SWL: 522Kg Max patient weight 454Kg

**AtmosAir Plus** Bariatric hybrid pressure redistribution surface with SAT™ Max patient weight 454Kg