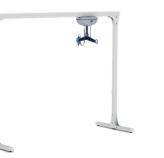

Sapphire & Comfort Turn Bariatric alternating and turn assist, low air loss mattress replacement Max patient weight 454Kg

Semi Permanent Gantry SWL: 272kg with Maxi Sky® 2 SWL: 454kg with Maxi Sky® 1000