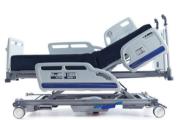

## Call Arjo Rental 1800 00 7368 (RENT)

**Citadel Plus bed** Bariatric bed SWL: 522Kg Max patient weight 454Kg

**Citadel Plus bed** Bariatric bed SWL: 522Kg Max patient weight 454Kg

**AtmosAir Plus** Bariatric hybrid pressure redistribution surface with SAT™ Max patient weight 454Kg