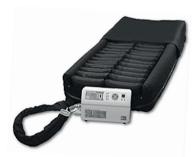

Sapphire & Comfort Turn Bariatric alternating and turn assist, low air loss mattress replacement Max patient weight 454Kg

Semi Permanent Gantry SWL: 272kg with Maxi Sky® 2 SWL: 454kg with Maxi Sky® 1000