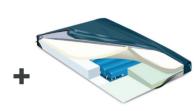

## Call Arjo Rental 1800 00 7368 (RENT)

**Citadel Plus bed** Bariatric bed SWL: 522Kg Max patient weight 454Kg

**Citadel Plus bed** Bariatric bed SWL: 522Kg Max patient weight 454Kg

**AtmosAir Plus** Bariatric hybrid pressure redistribution surface with SAT™ Max patient weight 454Kg

Sapphire & Comfort Turn Bariatric alternating and turn assist, low air loss mattress replacement Max patient weight 454Kg

Semi Permanent Gantry SWL: 272kg with Maxi Sky® 2 SWL: 454kg with Maxi Sky® 1000